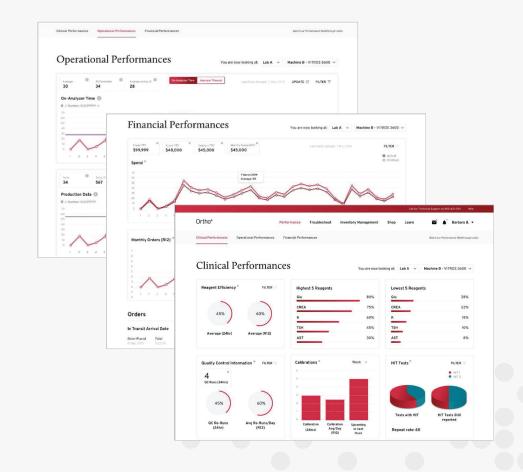

## One Dashboard, All Your Data

Streamlined and centralized at your fingertips every day:

Our consultants partner with your lab to analyze your process, make technology recommendations, perform Lean consulting and Six Sigma error reduction, and create an implementation plan.