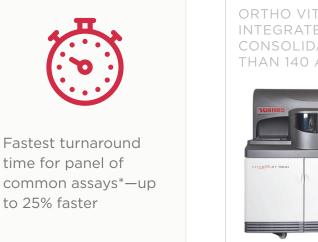

#### \* CAP Today, Chemistry and immunoassay analyzers for mid- and high-volume laboratories, July 2018. Turnaround time to complete the panel of these tests: Glucose, Calcium, Albumin, Total Protein, Sodium, Potassium, CO2, Chloride, BUN, Creatinine, ALP, ALT, AST, Bilirubin

Fastest turnaround

time for panel of

to 25% faster