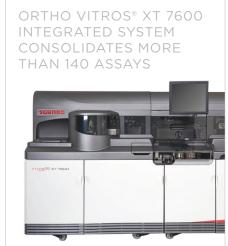

itivity and precision |



The VITROS® 5600 System and the VITROS® XT 7600 System do not require customers to do carry over studies

### **Ease of Use and Efficiency**

# XT MicroSlide Efficiency

Running 2 tests at the same time increases throughput and capacity



## Reagent Efficiency

- Load on the fly
- No preparation required
- Up to 6-month calibration intervals

# Efficiency

Less footprint, more output with low hands-on daily maintenance



#### \* CAP Today, Chemistry and immunoassay analyzers for mid- and high-volume laboratories, July 2018. Turnaround time to complete the panel of these tests: Glucose, Calcium, Albumin, Total Protein, Sodium, Potassium, CO2, Chloride, BUN, Creatinine, ALP, ALT, AST, Bilirubin

Fastest turnaround

time for panel of

to 25% faster

# Instrument



#### **Ensuring #1-Rated Reliability\***

## Our Mission: Deliver Reliability

- Quality design builds reliability into our analyzers
- Fast response, efficient repair are hallmarks of our processes
- First-in-class technology creates new standards of service

We're proud to deliver consistent, dependable support so that your lab can focus on patient care—not analyzer care.

ranking by Service Trak<sup>™</sup> for **superior service and support** received by Ortho Care in 2016, 2017, 2018, and 2019

**#1** in **Overall Customer Satisfaction** for Clinical Chemistry, Immunoassay, and Integrated Systems in 2018, 2019



in Overall System Performance

\*2019 ServiceTrak™ awarded #1 ranking for superior service & support, overall customer satisfaction and overall system performance

### **Op