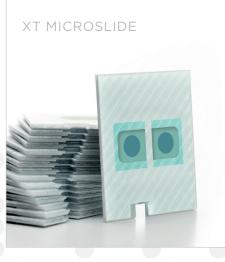

# XT MicroSlide Efficiency

Running 2 tests at the same time increases throughput and capacity

### Accuracy Every Step of the Way

| VersaTip:     | Single-use tips minimize risk of carryover                                                        |
|---------------|---------------------------------------------------------------------------------------------------|
| MicroSensor:  | Fiber-optic wavelength scans sample to detect endogenous interferences                            |
| IntelliCheck: | Analytical control process for each test designed to significantly reduce analytical errors       |
| MicroSlide:   | Dry reagent and stable format provide increased accuracy and precision                            |
| MicroTip:     | Liquid, ready-to-use reagent packs that are automatically opened and closed                       |
| MicroWell:    | Enhanced chemiluminescence detection technology enables excellent assay sensitivity and precision |