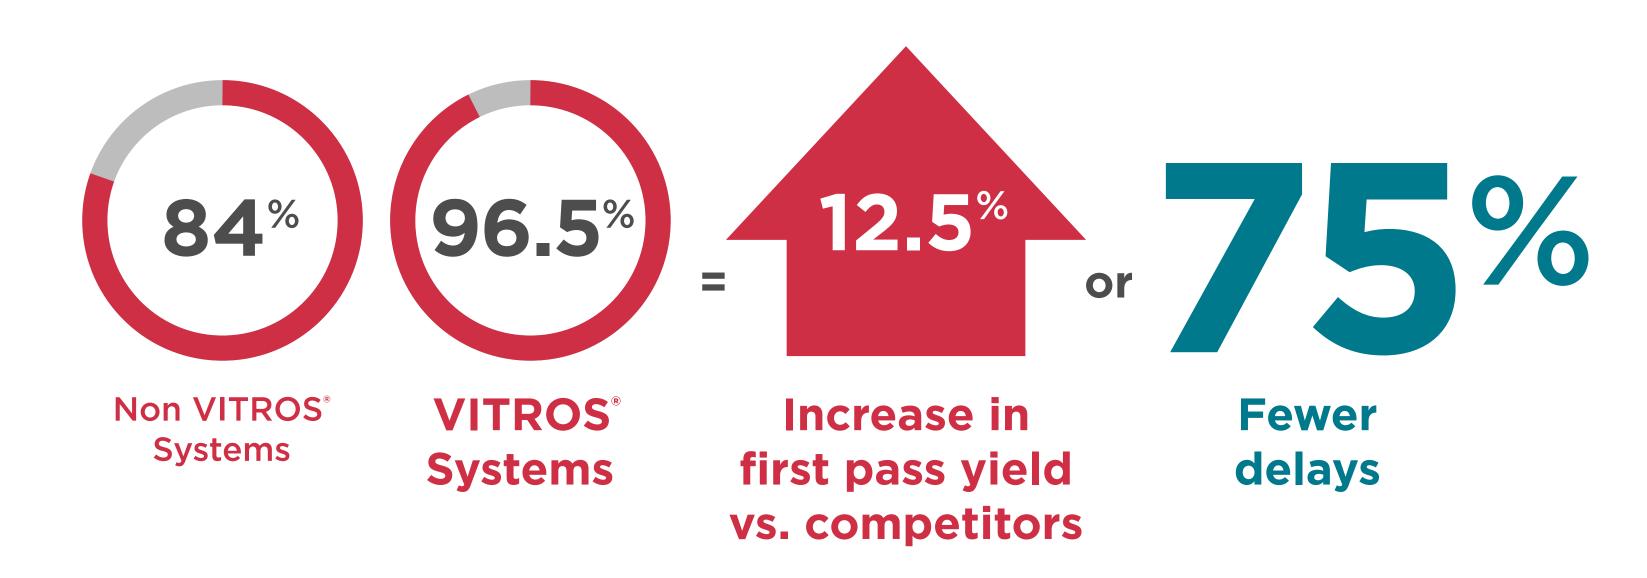

## Results processed without requiring operator interventions

- VITROS® XT Solutions reduce delays on
   12.5% of samples due to reviews/reruns/redraws compared to competitive systems.
- For labs doing 1MM tests per year, this provides
   up to 300 more tests per day without delay.