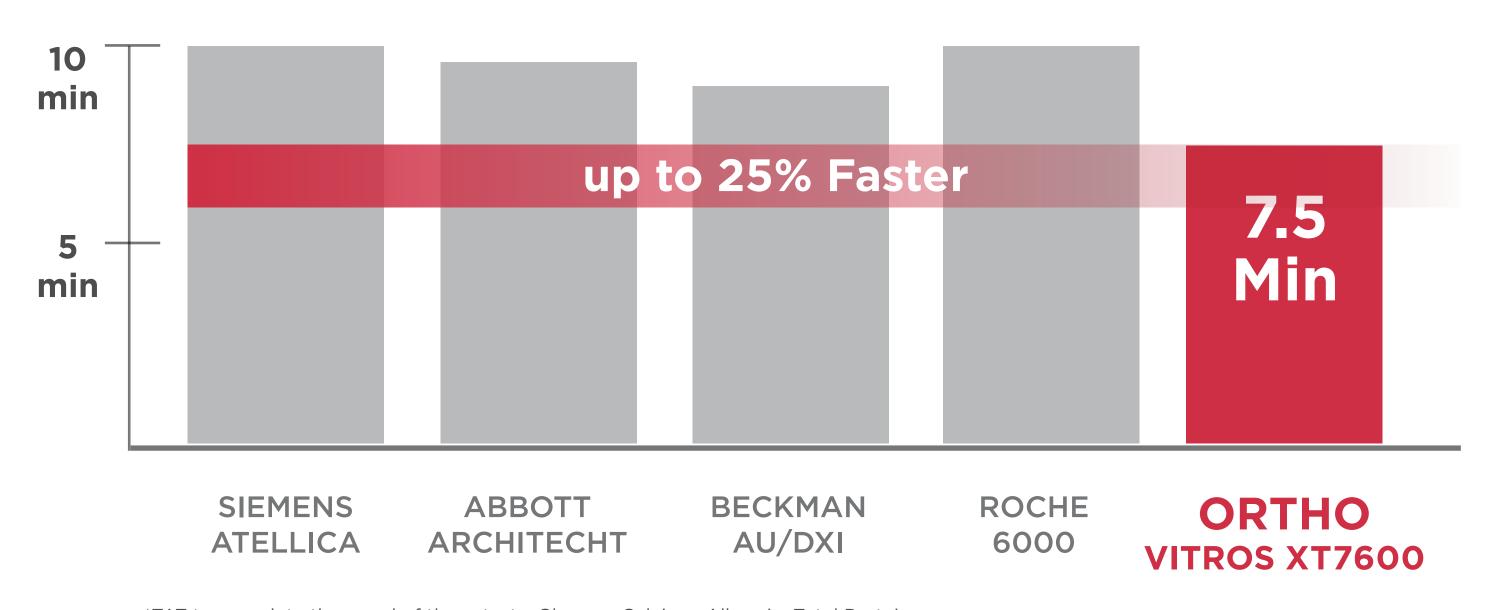

## Fastest turnaround time for panel of common assays\*

\*TAT to complete the panel of these tests: Glucose, Calcium, Albumin, Total Protein, Sodium, Potassium, CO2, Chloride, BUN, Creatinine, ALP, ALT, AST, Bilirubin.

 VITROS® XT Solutions has an up to 25% faster turnaround time for common panel of tests compared to competitive systems.