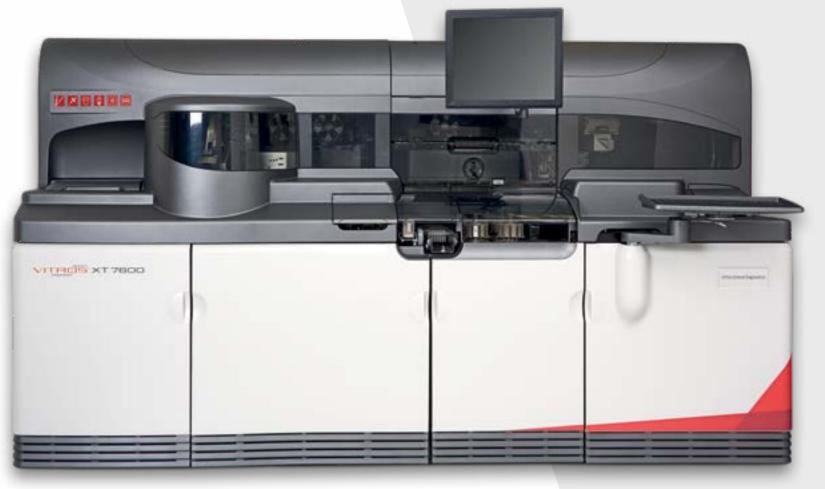

#### Ownership

The VITROS® XT 3400 Chemistry System

Up to 1,130 tests/hour with XT Microslides\*

The VITROS® XT 7600 Integrated System

Up to 1,320 tests/hour with XT Microslide\*

The VITROS®
Automation
Solution

\*The numbers shown are maximum theoretical throughput.
Actual throughput will vary by test mix and sample workflow.

Products not currently for sale in all countries