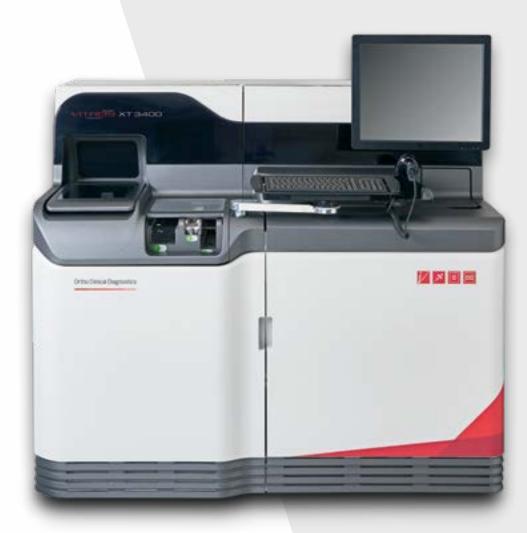

#### Ownership

The VITROS® XT 3400 Chemistry System

Up to 1,130 tests/hour with XT Microslides\*

The VITROS® XT 7600 Integrated System

Up to 1,320 tests/hour with XT Microslide\*

The VITROS®
Automation
Solution

\*The numbers shown are maximum theoretical throughput.
Actual throughput will vary by test mix and sample workflow.

Products not currently for sale in all countries