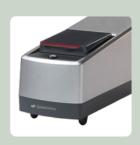

Ortho Optix™ Reader
Semi-automated
pre-transfusion card reader
designed to automate reaction
grading and elevate labs'
performance to higher levels

Ortho Vision® Analyzers
Automated pretransfusion
testing platform that
automates over 99% of
workload in the blood bank
without compromising
turnaround time