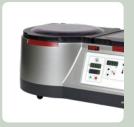

Ortho Optix™ Reader
Semi-automated
pre-transfusion card reader
designed to automate reaction
grading and elevate labs'
performance to higher levels

Ortho Vision® Analyzers
Automated pretransfusion
testing platform that
automates over 99% of
workload in the blood bank
without compromising
turnaround time